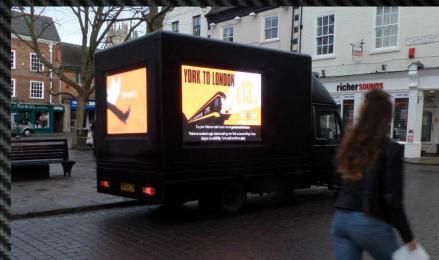

#### 'Premium'

- 3x LED & 2x LED screen vans, total viewing area of 12 sq metres (Sides and Rear Screens)
- Brightest and highest resolution screens on any mobile vehicles using 8mm & 5mm true pitch screens (easy viewing at street level in all directions and accessibility to High Streets)
- Both side screens can elevate in line with the vehicle height for standout at events and over crowds