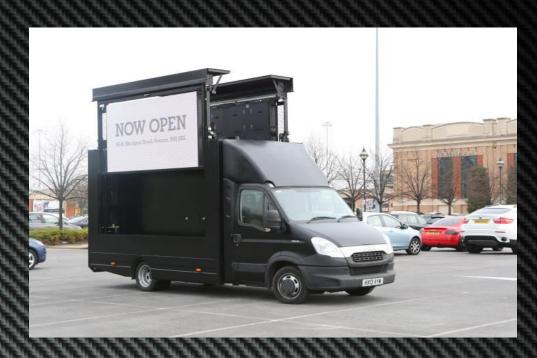

with the vehicle height for standout at events and over crowds



# Digital Vans - 'Premium Event' Vans - Benefits





#### 'Premium Event'

- 1x LED screen vans, total viewing area of 15 sq metres
- Largest high resolution screens on any mobile vehicles using 6mm true pitch screens
- Screens can elevate and rotate in line with the vehicle height for standout at events and over crowds
- Audio, Live Feed, Internet, Social Media enabled



# Digital Vans - Tech Capabilities

- Video (Avi, Mpeg2&4, WMV, DivX, Xvid)
- Slide shows
- Still Content (JPEG, PNG BMP)
- Audio enabled (MP3, WAV, AC-3, WMA).
- Bluetooth enabled
- Game console enabled
- Display photos
- Internet enabled Twitter/Facebook etc
- Built in the UK
- Built for street level advertising
- Built for three directional exposure







Promogroup - Black Range - Digital Advans



**Promogroup Ltd** 

Unit 8 River Reach, Gartons Way, London, SW11 3SX.

T: 020 79786399 (London) 01423 323223 (Harrogate)

E: info@promogroup.co.uk www.promogroup.co.uk

**London - Harrogate - Newcastle**