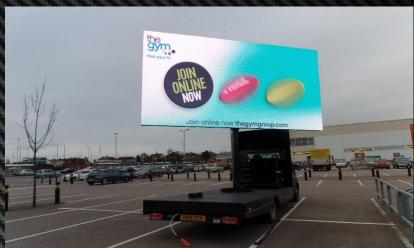

#### 'Premium Event'

- 1x LED screen vans, total viewing area of 15 sq metres
- Largest high resolution screens on any mobile vehicles using 6mm true pitch screens
- Screens can elevate and rotate in line with the vehicle height for standout at events and over crowds
- Audio, Live Feed, Internet, Social Media enabled