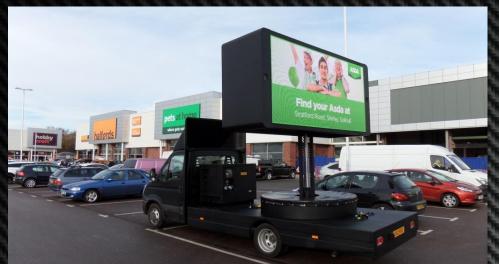

#### 'Premium Event'

- 1x LED screen vans, total viewing area of 15 sq metres
- Largest high resolution screens on any mobile vehicles using 6mm true pitch screens
- Screens can elevate and rotate in line with the vehicle height for standout at events and over crowds
- Audio, Live Feed, Internet, Social Media enabled