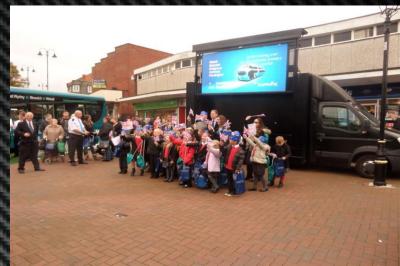

#### 'Classic'

- Each vehicle having two side screens and a rear screen.
- 3x LED screens giving a total viewing area of 6sq metres.
- Branding area around the screens