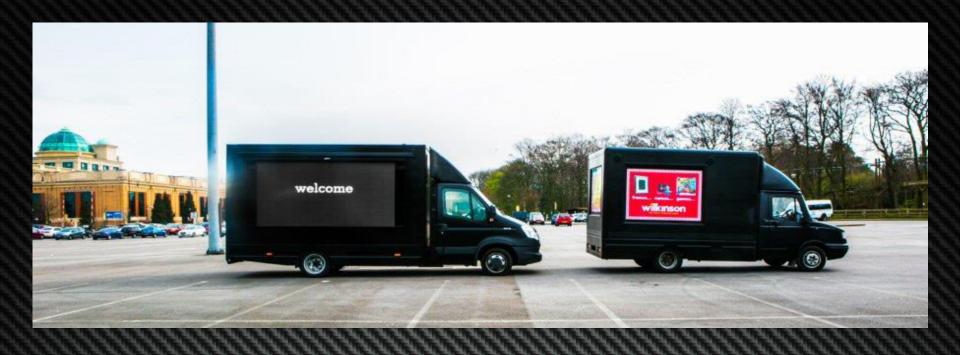

# Promogroup - Black Range - Digital Advans

- Largest fleet of multi-screen & single screen LED Digital Vans
- Only company offering a choice of multi or single-screen vehicles
- Only multi-screen vans with audio and elevation
- Vans using 8mm, 6mm and 5mm HD High Brightness LED's
- Audience measurement tools and reporting
- Work closely with clients, agencies and outdoor specialists
- Three options of Digital Vans 'Classic', 'Premium' and 'Event'
- Two tier pricing system

#### 'Classic'

- Each vehicle having two side screens and a rear screen.
- 3x LED screens giving a total viewing area of 6sq metres.
- Branding area around the screens

#### 'Premium'

- 3x LED & 2x LED screen vans, total viewing area of 12 sq metres (Sides and Rear Screens)
- Brightest and highest resolution screens on any mobile vehicles using 8mm & 5mm true pitch screens (easy viewing at street level in all directions and accessibility to High Streets)
- Both side screens can elevate in line with the vehicle height for standout at events and over crowds