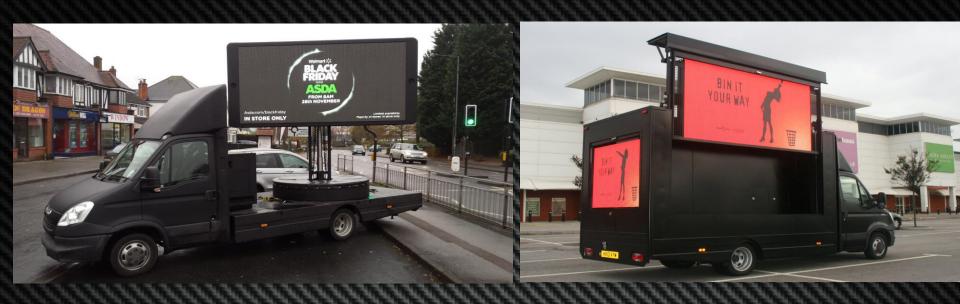

#### 'Premium'

- 3x LED & 2x LED screen vans, total viewing area of 12 sq metres (Sides and Rear Screens)
- Brightest and highest resolution screens on any mobile vehicles using 8mm & 5mm true pitch screens (easy viewing at street level in all directions and accessibility to High Streets)
- Both side screens can elevate in line with the vehicle height for standout at events and over crowds

#### 'Premium Event'

- 1x LED screen vans, total viewing area of 15 sq metres
- Largest high resolution screens on any mobile vehicles using 6mm true pitch screens
- Screens can elevate and rotate in line with the vehicle height for standout at events and over crowds
- Audio, Live Feed, Internet, Social Media enabled