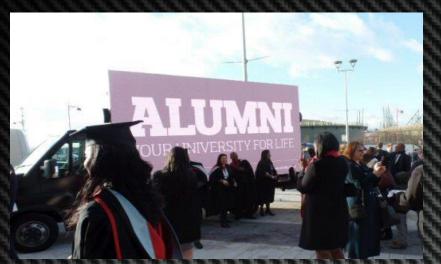

#### 'Premium'

- 3x LED & 2x LED screen vans, total viewing area of 12 sq metres (Sides and Rear Screens)
- Brightest and highest resolution screens on any mobile vehicles using 8mm & 5mm true pitch screens (easy viewing at street level in all directions and accessibility to High Streets)
- Both side screens can elevate in line with the vehicle height for standout at events and over crowds