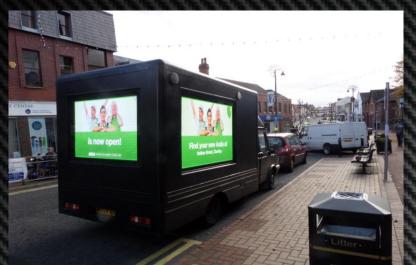

#### 'Classic'

- Each vehicle having two side screens and a rear screen.
- 3x LED screens giving a total viewing area of 6sq metres.
- Branding area around the screens